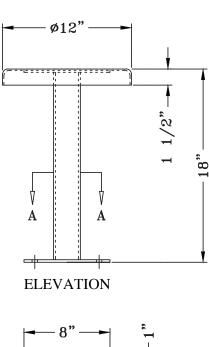

## **GS6010 Floor Mounted Detention Stool**

## **SPECIFICATIONS**

- Seat top: 14Ga Type 304 stainless steel top Ø12" with 1 1/2" flange.
- Back plate: 7" x 7" x 3/16" steel plate welded to seat top and tube post.
- Support: Ø2 1/2" nom. (2 7/8" O.D.) schedule 40 pipe welded to seat and base plate.
- Base plate:  $8" \times 8" \times 1/4"$  steel plate with 4 holes for Ø3/8" anchors.
- Steel cuff ring: Ø1/2" rod bent into a 3" O.D. half ring.
- Finish: #4 finish for stainless steel stool top, one coat of rust inhibitive red prime for all ferrous surfaces.