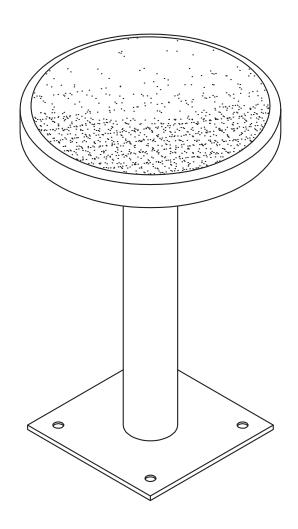

## **GS6010 Floor Mounted Detention Stool**

## **SPECIFICATIONS**

- Seat top: 14Ga Type 304 stainless steel top Ø12" with 1 1/2" flange.
- Back plate: 7" x 7" x 3/16" steel plate welded to seat top and tube post.
- Support: Ø2 1/2" nom. (2 7/8" O.D.) schedule 40 pipe welded to seat and base plate.
- Base plate:  $8" \times 8" \times 1/4"$  steel plate with 4 holes for Ø3/8" anchors.
- Steel cuff ring: Ø1/2" rod bent into a 3" O.D. half ring.
- Finish: #4 finish for stainless steel stool top, one coat of rust inhibitive red prime for all ferrous surfaces.