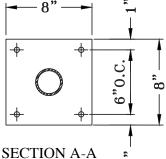

## **GS6010 Floor Mounted Detention Stool**

## **SPECIFICATIONS**

- Seat top: 14Ga Type 304 stainless steel top Ø12" with 1 1/2" flange.
- Back plate: 7" x 7" x 3/16" steel plate welded to seat top and tube post.
- Support: Ø2 1/2" nom. (2 7/8" O.D.) schedule 40 pipe welded to seat and base plate.
- Base plate:  $8" \times 8" \times 1/4"$  steel plate with 4 holes for Ø3/8" anchors.
- Steel cuff ring: Ø1/2" rod bent into a 3" O.D. half ring.
- Finish: #4 finish for stainless steel stool top, one coat of rust inhibitive red prime for all ferrous surfaces.